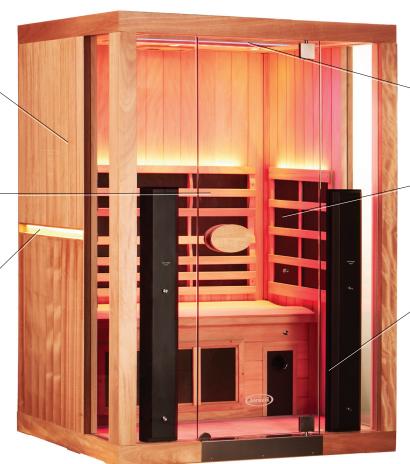

#### BUILT-IN CHARGING AND AUDIO STATION

Charge your tablet or smartphone inside the sauna and connect your favorite audio device with Bluetooth or the included MP3 jack.

#### BUILT-IN ERGONOMIC BACKREST

Relax close to the soothing infrared heat against the Chiropractor designed built-in ergonomic backrest.

#### BEAUTIFUL ACCENT LIGHTS

Energy efficient LED lights highlight the beauty of your sauna while providing gentle ambient lighting.

#### **RED LIGHT THERAPY**

Jacuzzi Saunas include high intensity Red Light Therapy allowing you to enjoy the benefits of light therapy in every session.

### THERAPEUTIC FAR

INFRARED HEATERS Our combination mica/carbon low EMF heaters surround you in soothing infrared heat.

#### FULL SPECTRUM HEATERS

Our powerful Full Spectrum heaters deliver near, mid and far infrared to enhance the benefits of your sauna session.

#### ENHANCED AUDIO SOUND SYSTEM

Bluetooth and AUX inputs make it easy to connect and listen to your devices, and includes a subwoofer for a more immersive experience.

#### DIGITAL KEYPAD CONTROLS

Exterior

Width: 54"

Depth: 50"

Height: 78"

COLOR LIGHT THERAPY

Your Jacuzzi® sauna comes standard with our healing chromotherapy. Choose from one of twelve colors or auto-cycle through all color tones.

#### TABLET / SMARTPHONE CONTROL (optional)

Download the Jacuzzi Sauna Connect app available for iPhone and Android to control your sauna from your smartphone or tablet.