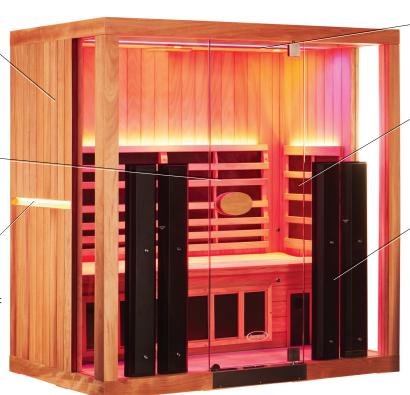

#### **BUILT-IN CHARGING** AND AUDIO STATION

Charge your tablet or smartphone inside the sauna and connect your favorite audio device with Bluetooth or the included MP3 jack.

### **BUILT-IN ERGONOMIC** BACKREST

Relax close to the soothing infrared heat against the chiropractor designed built-in ergonomic backrest.

## **BEAUTIFUL ACCENT** LIGHTS

Energy efficient LED lights highlight the beauty of your sauna while providing gentle ambient lighting.

## **RED LIGHT THERAPY**

Jacuzzi Saunas include high intensity Red Light Therapy allowing you to enjoy the benefits of light therapy in every session.

THERAPEUTIC FAR **INFRARED HEATERS** Our combination mica/carbon low EMF heaters surround you in soothing infrared heat.

## FULL SPECTRUM HEATERS

Our powerful Full Spectrum heaters deliver near, mid and far infrared to enhance the benefits of your sauna session.

## ENHANCED AUDIO SOUND SYSTEM

Bluetooth and AUX inputs make it easy to connect and listen to your devices, and includes a subwoofer for a more immersive experience.

# **DIGITAL KEYPAD CONTROLS**

Exterior

Width: 74"

Depth: 50"

Height: 78"

## COLOR LIGHT THERAPY

Your Jacuzzi<sup>®</sup> sauna comes standard with our healing chromotherapy. Choose from one of twelve colors or auto-cycle through all color tones.

### **TABLET / SMARTPHONE CONTROL** (optional)

Download the Jacuzzi Sauna Connect app available for iPhone and Android to control your sauna from your smartphone or tablet.